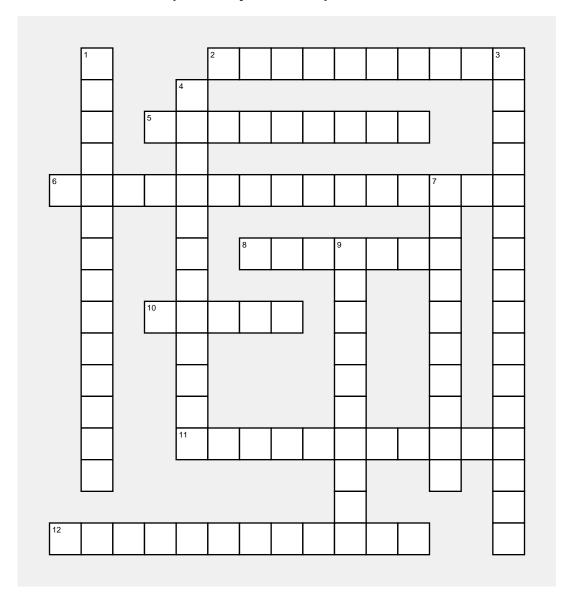

## Horizontal

- 2) THEY HAD (MASC)
- 5) SHE HAD
- 6) LIFE WAS LESS...
- **8)** I WAS
- **10)** CALM
- 11) VERY LIVELY
- 12) THEY WERE (FEM)

## Vertical

- 1) WHAT WAS IT LIKE?
- 3) YOU'RE GOING TO LIKE IT HERE
- 4) THEY HAD (FEM)
- 7) THEY WERE (MASC)
- 9) PEACEFUL