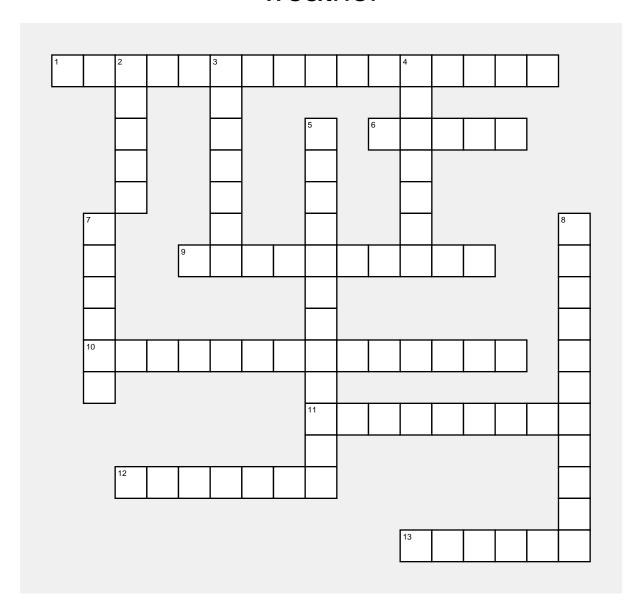

## Horizontal

- 1) WHAT'S THE WEATHER LIKE?
- **6)** IN MAY
- 9) IT'S NICE OUT
- 10) IT'S SUNNY
- **11)** IN JULY
- 12) IT'S RAINING
- 13) IN MARCH

## Vertical

- 2) IN SUMMER
- 3) IN APRIL
- 4) IT'S SNOWING
- 5) IT'S WINDY
- 7) IN THE EVENING
- 8) IN SPRING