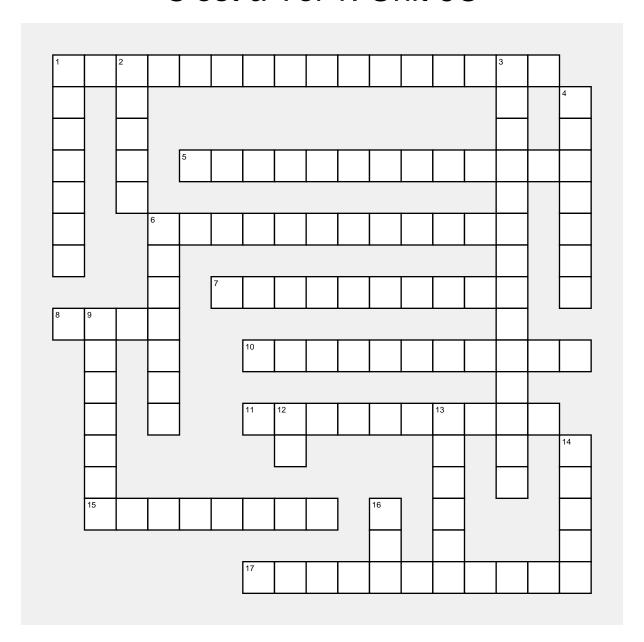

## C'est à Toi 1: Unit 6C

## Horizontal

- 1) WHAT'S THE WEATHER LIKE?
- 5) IT'S (THE WEATHER'S) BAD.
- 6) IT'S WINDY.
- 7) THE WEATHER'S NICE/BEAUTIFUL.
- 8) WHICH (MASC, SINGULAR)
- 10) TO GO FOR A RIDE
- 11) YOU MAKE, YOU DO (FORMAL, PLURAL)
- 15) SHE MAKES, SHE DOES
- 17) IN SPRING

## Vertical

- 1) WHICH (FEM, PLURAL)
- 2) IN SUMMER
- 3) IT'S SUNNY.
- 4) THEY MAKE, THEY DO (M)
- 6) IT'S RAINING.
- 9) A FRIEND (F)
- **12)** WHERE
- 13) HE MAKES, HE DOES
- 14) WHICH (MASC, PLURAL)
- **16)** WHO