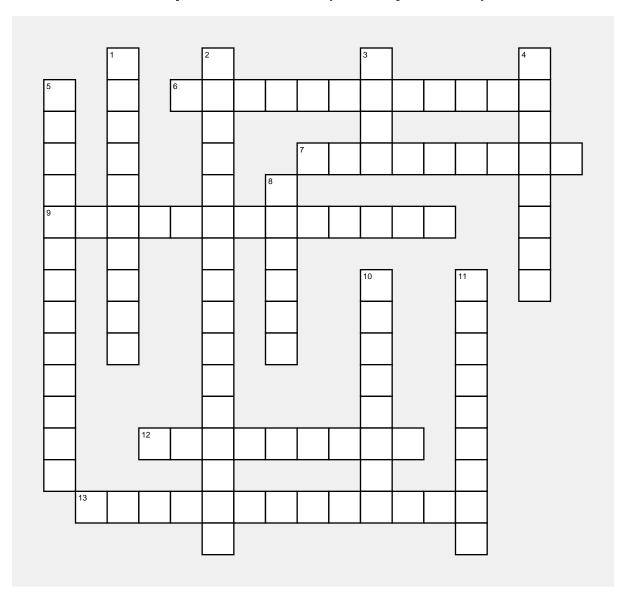

## Horizontal

- 6) WHAT IS YOUR NAME? (FAMILIAR)
- **7)** SO-SO
- 9) WHAT'S HIS NAME?
- 12) HIS NAME IS
- 13) HOW ARE YOU?

## Vertical

- 1) LIKEWISE
- 2) WHAT'S YOUR NAME (FORMAL)?
- 3) HE IS
- 4) I'M NOT SO GOOD
- 5) HI, HOW ARE YOU?
- **8)** SHE IS
- **10)** SEE YOU
- 11) PLEASED/NICE TO MEET YOU