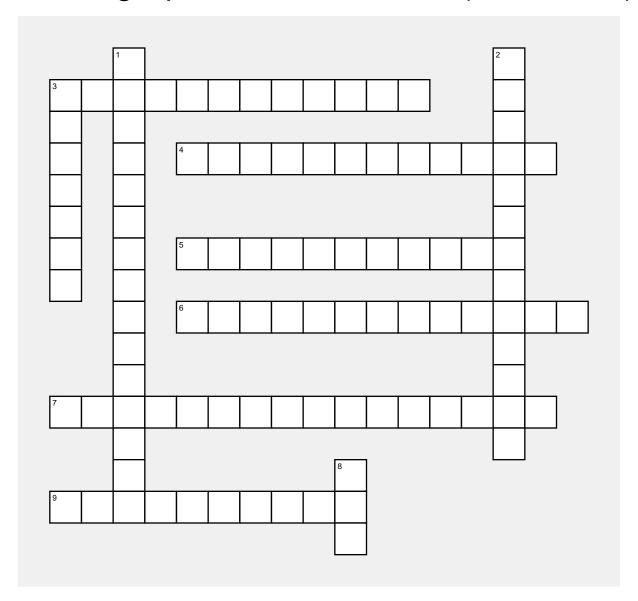

## Horizontal

- 3) TO TAKE A WALK/DRIVE
- 4) TO TAKE NOTES
- 5) TO BE IN STYLE
- 6) TO REALIZE
- **7)** TO ASK A QUESTION
- 9) TO BE IN A HURRY

## Vertical

- 1) TO PAY ATTENTION
- 2) TO PACK
- 3) TO STOP DOING SOMETHING
- 8) TO BEHAVE WELL/ POORLY